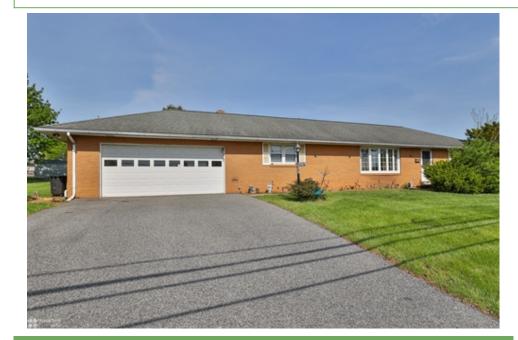

## 4267 N Church Street, Whitehall, PA 18052

Beds: 4 | Baths: 2 Full, 1 Half

MLS #: 756508

Single Family | 2,364 ft<sup>2</sup>

More Info: 4267Church.lsForSale.com

Rudy Amelio REALTOR (610) 216-3779 (Direct:) (610) 437-5501 (Office:) Jennifer@ameliore.com

## Remarks

Spacious four bedroom ranch located on an oversized lot on a quiet street in Whitehall SD. Enjoy one level living as the first floor welcomes you in to the foyer leading to the living room with ample natural light, hardwood floors, eat in kitchen with granite countertops, primary bedroom and spacious full bathroom three additional bedrooms and another full bathroom completes the first floor. Lower level includes rec room with bar, laundry area and extra storage space with bilco doors to the rear yard. 2 car garage. Outside enjoy the covered patio overlooking the rear yard with plenty of room for outdoor activities. Don't miss your chance to own this home!!